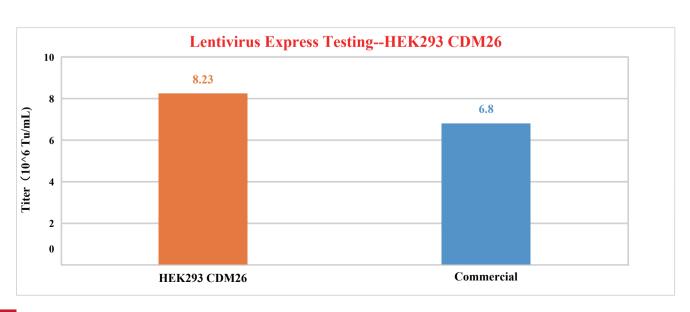

# Product Advantage

- Animal origin free, protein-free, fully chemically defined culture media products;
- Suitable for high density suspension culture of all derivatives of HEK293, with strong adaptability and rich nutrients;
- Suitable for bioreactor large-scale scale-up culture processes, supporting batch, fed-batch and perfusion culture modes;
- Effectively support transfection and subsequent product expression to ensure stable and high-quality expression of virus titers;
- Highly quality imported raw materials to formulate the product with high quality and stability;
- cGMP standard production conditions, using continuous needle milling equipment for power medium production to ensure good product consistency of different batches.

## 1、HEK293 CDM15









## 2、HEK293 CDM26