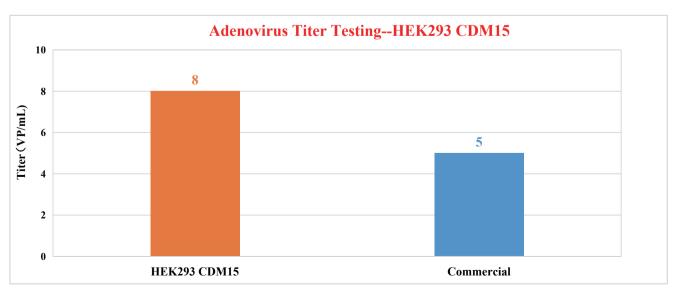

|



# Product Advantage

- Animal origin free, protein-free, fully chemically defined culture media products;
- Suitable for high density suspension culture of all derivatives of HEK293, with strong adaptability and rich nutrients;
- Suitable for bioreactor large-scale scale-up culture processes, supporting batch, fed-batch and perfusion culture modes;
- Effectively support transfection and subsequent product expression to ensure stable and high-quality expression of virus titers;
- Highly quality imported raw materials to formulate the product with high quality and stability;
- cGMP standard production conditions, using continuous needle milling equipment for power medium production to ensure good product consistency of different batches.

## 1、HEK293 CDM15









## 2、HEK293 CDM26