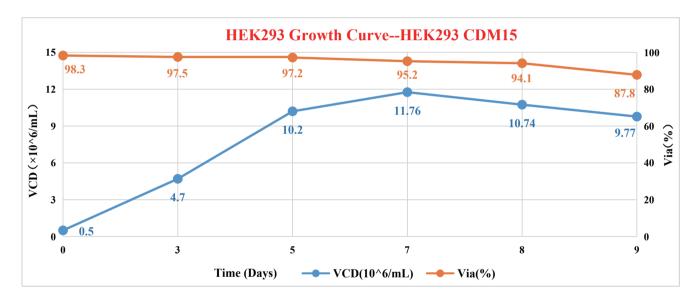

|



# Product Advantage

- Animal origin free, protein-free, fully chemically defined culture media products;
- Suitable for high density suspension culture of all derivatives of HEK293, with strong adaptability and rich nutrients;
- Suitable for bioreactor large-scale scale-up culture processes, supporting batch, fed-batch and perfusion culture modes;
- Effectively support transfection and subsequent product expression to ensure stable and high-quality expression of virus titers;
- Highly quality imported raw materials to formulate the product with high quality and stability;
- cGMP standard production conditions, using continuous needle milling equipment for power medium production to ensure good product consistency of different batches.

## 1、HEK293 CDM15









## 2、HEK293 CDM26