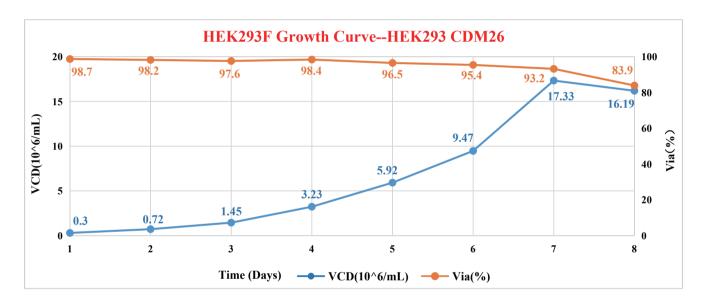

|



# Product Advantage

- Animal origin free, protein-free, fully chemically defined culture media products;
- Suitable for high density suspension culture of all derivatives of HEK293, with strong adaptability and rich nutrients;
- Suitable for bioreactor large-scale scale-up culture processes, supporting batch, fed-batch and perfusion culture modes;
- Effectively support transfection and subsequent product expression to ensure stable and high-quality expression of virus titers;
- Highly quality imported raw materials to formulate the product with high quality and stability;
- cGMP standard production conditions, using continuous needle milling equipment for power medium production to ensure good product consistency of different batches.

## 1、HEK293 CDM15









## 2、HEK293 CDM26