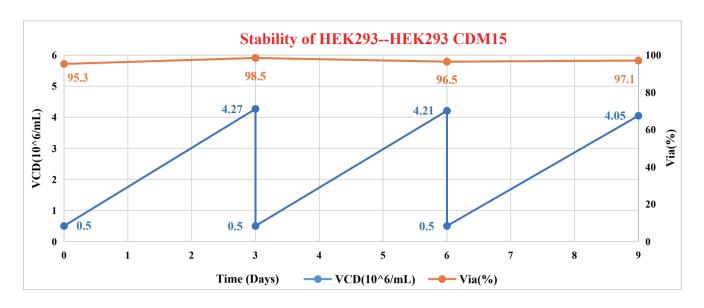

|



# Product Advantage

- Animal origin free, protein-free, fully chemically defined culture media products;
- Suitable for high density suspension culture of all derivatives of HEK293, with strong adaptability and rich nutrients;
- Suitable for bioreactor large-scale scale-up culture processes, supporting batch, fed-batch and perfusion culture modes;
- Effectively support transfection and subsequent product expression to ensure stable and high-quality expression of virus titers;
- Highly quality imported raw materials to formulate the product with high quality and stability;
- cGMP standard production conditions, using continuous needle milling equipment for power medium production to ensure good product consistency of different batches.

## 1、HEK293 CDM15









## 2、HEK293 CDM26