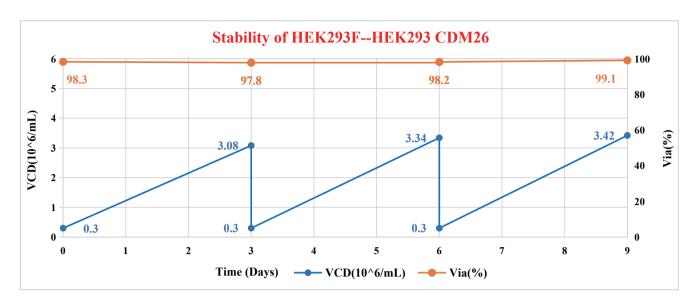

|



# Product Advantage

- Animal origin free, protein-free, fully chemically defined culture media products;
- Suitable for high density suspension culture of all derivatives of HEK293, with strong adaptability and rich nutrients;
- Suitable for bioreactor large-scale scale-up culture processes, supporting batch, fed-batch and perfusion culture modes;
- Effectively support transfection and subsequent product expression to ensure stable and high-quality expression of virus titers;
- Highly quality imported raw materials to formulate the product with high quality and stability;
- cGMP standard production conditions, using continuous needle milling equipment for power medium production to ensure good product consistency of different batches.

## 1、HEK293 CDM15









## 2、HEK293 CDM26